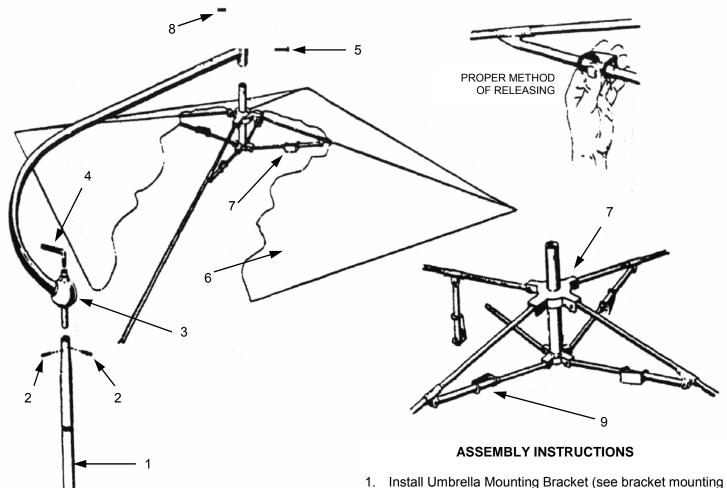

## **REPLACEMENT PARTS LIST**

| )*  | 211253084 (405125)<br>292021283 | Umbrella Support Shaft<br>Bolt 10-24 x 1 1.4" |
|-----|---------------------------------|-----------------------------------------------|
| -   | 220602684 (405127)              |                                               |
| *   |                                 | Swivel Ball Locking Handle                    |
| 5*  | 202641472                       | Bolt 1/4" c 1 1/2"                            |
| )** |                                 | Canvas or Vinyl Cover                         |
| ,   | 220602584 (405131)              | Umbrella Frame Assembly                       |
| )*  | 292511372                       | 1/4" Lock Nut                                 |
| )   | 220705284 (405140)              | Connector With Spring                         |
|     | 292508183                       | Hex Nut 10-24 (Not Shown)                     |
|     | 229201200                       | Hardware Bag                                  |
|     |                                 |                                               |

Parts are included in the Hardware Bag

1

8

9

Cover purchased separately when ordering #315022126

- instructions furnished with each bracket.
- 2. Insert ball stud on (#3) curved shaft into (#1) umbrella support shaft, align holes and place 10-24 x 1 1/4" bolt into holes. Install (#4) locking handle.
- 3. Place (#6) cover over (#7) umbrella frame assembly and hook corners to bows.
- Insert (#7) umbrella frame assembly with cover in place into tube on (#3) curved shaft and insert (#5) 1/4" x 1 1/2" bolt. Tighten snugly with 1/4" lock nut (#8).
- 5. Install complete umbrella into clamp on umbrella mounting bracket.

Each bow may be raised individually until locked into open position. Each bow has two positions in which it can be locked open. This is to allow for any stretch in cover.

GENERAL OFFICES 1132 W. 1ST STREET McPherson, KS 67460 Phone: 1-800-677-0898 Fax: (620) 241-3532 Email: femco@femcomfg.com Copies of this instruction sheet are available from our web site