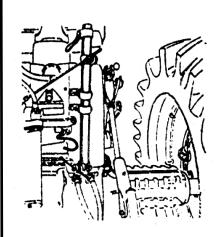

## **MOUNTING INSTRUCTIONS EXAMPLES OF MANNER OF** ATTACHMENT TO FARM TRACTOR

Select a location on the tractor to the rear and right or left of the seat. Use existing bolts or bolt holes for attachment of angle clip and brace rods. For stability, the brace rods should be at right angles to each other and as high on the tube body as possible.

Alternate installation can be made by bolting the body tube clamps to a fender or other suitable location. Keep body clamps as far apart as possible. Discard brace rods and brace rod clamps when installation is made in this manner.