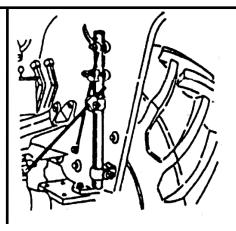

## **MOUNTING INSTRUCTIONS EXAMPLES OF MANNER OF** ATTACHMENT TO FARM TRACTOR

Select a location on the tractor to the rear and right or left of the seat. Use existing bolts or bolt holes for attachment of angle clip and brace rods. For stability, the brace rods should be at right angles to each other and as high on the tube body as possible.