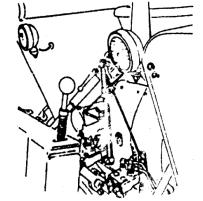

## **MOUNTING INSTRUCTIONS EXAMPLES OF MANNER OF** ATTACHMENT TO FARM TRACTOR

Select a location on the tractor to the rear and right or left of the seat. Use existing bolts or bolt holes for attachment of angle clip and brace rods. For stability, the brace rods should be at right angles to each other and as high on the tube body as possible.