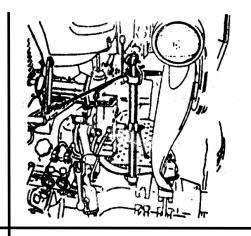

## **MOUNTING INSTRUCTIONS EXAMPLES OF MANNER OF** ATTACHMENT TO FARM TRACTOR

Select a location on the tractor to the rear and right or left of the seat. Use existing bolts or bolt holes for attachment of angle clip and brace rods. For stability, the brace rods should be at right angles to each other and as high on the tube body as possible.