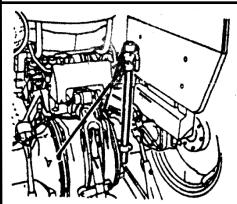

Alternate installation can be made by bolting the body tube clamps to a fender or other suitable location. Keep body clamps as far apart as possible. Discard brace rods and brace rod clamps when installation is made in this manner.