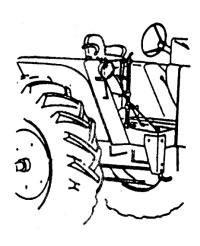

## **MOUNTING INSTRUCTIONS EXAMPLES OF MANNER OF** ATTACHMENT TO FARM TRACTOR

Select a location on the tractor to the rear and right or left of the seat. Use existing bolts or bolt holes for attachment of angle clip and brace rods. For stability, the brace rods should be at right angles to each other and as high on the tube body as possible.