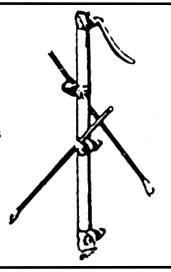

## **MOUNTING INSTRUCTIONS EXAMPLES OF MANNER OF** ATTACHMENT TO FARM TRACTOR

Select a location on the tractor to the rear and right or left of the seat. Use existing bolts or bolt holes for attachment of angle clip and brace rods. For stability, the brace rods should be at right angles to each other and as high on the tube body as possible.

Alternate installation can be made by bolting the body tube clamps to a fender or other suitable location. Keep body clamps as far apart as possible. Discard brace rods and brace rod clamps when installation is made in this manner.