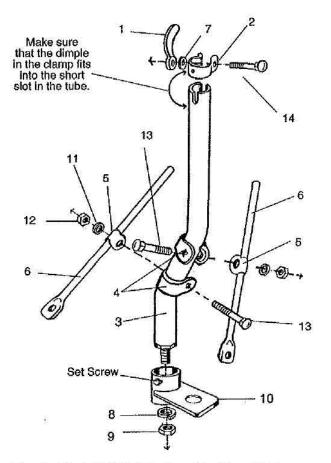

## Parts List- UB38 Umbrella Bracket

| III.<br>No. | HammerBlow<br>Snowco<br>Part No. | Description             | Qty.   |
|-------------|----------------------------------|-------------------------|--------|
| 1           | 405201                           | Locking Handle          | 1      |
| 2           | 405202                           | Dimpled Body Tube Clamp | 1      |
| 3           | 405240                           | Offset Body Tube        | 1      |
| 4           | 405204                           | Plain Body Tube Clamp   | 2      |
| 5           | 405205                           | Rod Clamp               | 2<br>2 |
| 6           | 405046                           | Brace Rod               | 2      |
| 7           | 491061                           | Flat Washer             | 1      |
| 8           | 405146                           | 1/2" Lock Washer        | 1      |
| 9           | 491004                           | 1/2" Nut                | 1      |
| 10          | 405333                           | Draw Bar Extension      | 1      |
| 11          | 491071                           | 3/a" Lock Washer        | 2      |
| 12          | 491003                           | 3/8" Nut                | 2      |
| 13          | 490212                           | Bolt, 3/8" x 21/2"      | 2      |
| 14          | 490210                           | Bolt, 3/8" x 2"         | 1      |

# **Mounting Instructions**

- Slide the draw bar extension #10 over the bottom of the offset body tube #3.
- Install the offset body tube #3 to the hitch mounting hole in the tractor draw bar with the 1/2" nut #9 and lock washer #8 (do not fully tighten nut at this time).
- Install the brace rods #6 to the existing holes in the rear of the tractor frame that provide the best support, (do not tighten the tube clamps #4 at this time).
- Adjust the offset body tube #3 to vertical position and tighten the 1/2" nut #9 and the body tube clamps #4.
- Tighten the set screw in the draw bar extension #10 to keep the extension from pivoting or stiding up and down when used with a towed accessory.
- The UB38 bracket is now ready for the insertion of the umbrella support shaft.