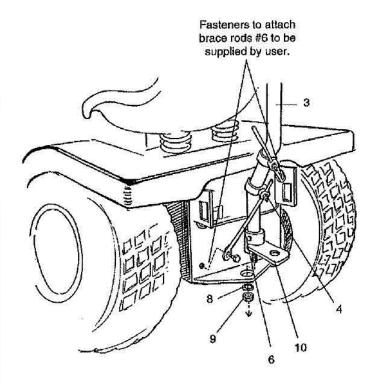

# **Mounting Instructions**

- Slide the draw bar extension #10 over the bottom of the offset body tube #3.
- Install the offset body tube #3 to the hitch mounting hole in the tractor draw bar with the 1/2" nut #9 and lock washer #8 (do not fully tighten nut at this time).
- Install the brace rods #6 to the existing holes in the rear of the tractor frame that provide the best support, (do not tighten the tube clamps #4 at this time).
- Adjust the offset body tube #3 to vertical position and tighten the 1/2" nut #9 and the body tube clamps #4.
- Tighten the set screw in the draw bar extension #10 to keep the extension from pivoting or stiding up and down when used with a towed accessory.
- The UB38 bracket is now ready for the insertion of the umbrella support shaft.