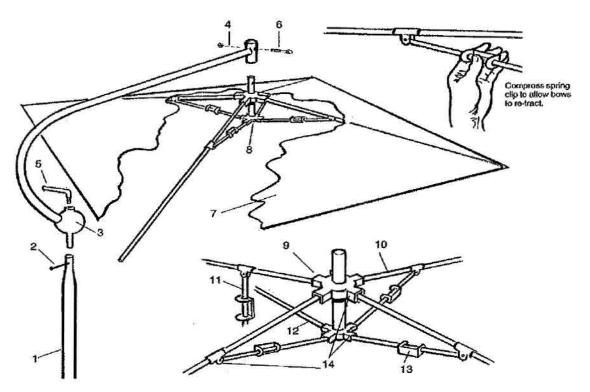

### Parts List Snowco Lawn & Grounds Care Equipment Umbrella

| III.<br>No. | HammerBlow<br>Snowco<br>Part No. | Description                      | Qty. |
|-------------|----------------------------------|----------------------------------|------|
| 1           | 405060                           | Umbrella Support Shaft           | 1    |
| 2           | 491115                           | 3/16" c 1" Spiral Spring Pin     | 1    |
| 3           | 405381                           | Curved Shaft                     | 1    |
| 4           | 491313                           | 1/4" Lock Nut                    | 1    |
| 5           | 405129                           | Swivel Ball Locking Handle       | 1    |
| 6           | 490006                           | 1/4" - 1 1/2" Bolt               | 1    |
| 7           |                                  | Canvas Cover                     | 1    |
| 8           | 405394                           | Umbrella Frame Assembly          | 1    |
| 9           | 405132                           | Umbrella Center Tub with Spiders | 1    |
| 10          | 405424                           | Umbrella Bow with Clevis         | 4    |
| 11          | 405134                           | Push Rod Tube                    | 4    |
| 12          | 405135                           | Push Rod                         | 4    |
| 13          | 405140                           | Push Rod Locking Spring Clip     | 4    |
| 14          | 491176                           | Rivel, Push Rod                  | 12   |

## Assembly Instructions

- A. Install umbrelia mounting bracket (see bracket mounting instructions on reverse side).
- B. Insert ball stud on #3 curved shaft with adjusting swivel ball into #1 umbrella support shaft, align hole, and drive #2 3/16\* x 1\* spiral spring pin into position. Install #5 swivel ball locking handle.
- Place #7 canvas cover over #8 umbrella frame assembly and hook corners to bows.
- D. Insert #8 umbrella frame assembly with canvas in place into tube on #3 curved shaft with adjusting swivel ball and install #6 umbrella frame locking set screw and tighten.
- E. Install complete umbrella into clamp on umbrella mounting bracket.

Note: Each bow may be raised individually until locked into open position. Each bow has two positions in which it can be locked open. This is allowed for any stretch in canvas.